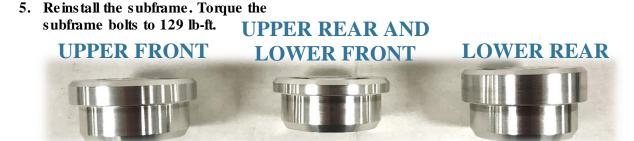

Figure 2: Steeda subframe bushings correct locations

This is a hardcore race part. NVH will be increased when installing this part.