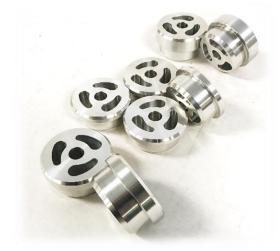

Figure 2: Steeda subframe bushings correct locations

This is a hardcore race part. NVH will be increased when installing this part.