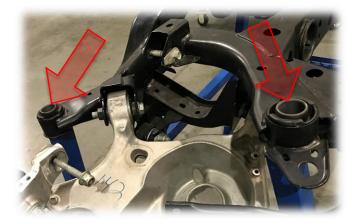

## S550 HARDCORE Mustang Subframe to Body Bushing Kit

**Installation Instructions for Part #: 555-4041** 

- 1. Support the car on a lift or jack stands.
- 2. Remove the rear subframe and place on a level surface.
- 3. Remove the bushings indicated in Figure 1. Steeda recomends cutting or burning the rubber out of the bushings before removing the metal sleeve. Take caution not to damage the bushing tube welded to the subframe.

NOTE: Bushings will need to be removed from both sides. Only one side is shown.

4. Press the Steeda subframe bushings into the subframe. See Figure 2 for correct position for each bushing.

Figure 1: Factory bushings to be removed